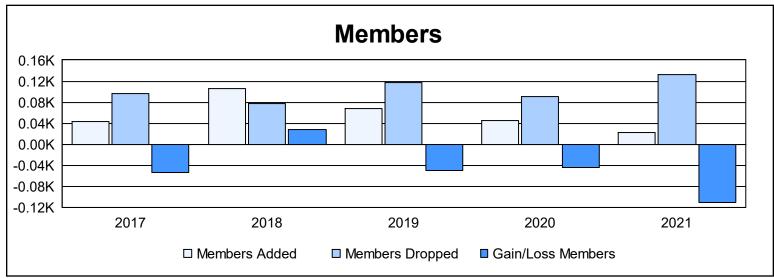

District 8 I

As of June 2021 Cumulative

| Year      | New<br>Clubs | Dropped<br>Clubs | Gain/<br>Loss<br>Clubs | New<br>Members | Charter<br>Members | Reinstate<br>Members | Transfer<br>Members | Total<br>Member<br>Added | Total<br>Members<br>Dropped | Gain/<br>Loss<br>Members |
|-----------|--------------|------------------|------------------------|----------------|--------------------|----------------------|---------------------|--------------------------|-----------------------------|--------------------------|
| 2016-2017 | 0            | 1                | -1                     | 40             | 0                  | 2                    | 1                   | 43                       | 97                          | -54                      |
| 2017-2018 | 1            | 1                | 0                      | 40             | 60                 | 1                    | 4                   | 105                      | 78                          | 27                       |
| 2018-2019 | 0            | 0                | 0                      | 47             | 21                 | 0                    | 0                   | 68                       | 118                         | -50                      |
| 2019-2020 | 0            | 1                | -1                     | 28             | 4                  | 10                   | 3                   | 45                       | 90                          | -45                      |
| 2020-2021 | 0            | 3                | -3                     | 22             | 0                  | 0                    | 0                   | 22                       | 132                         | -110                     |
| Average   | 0            | 1                | -1                     | 35             | 17                 | 3                    | 2                   | 57                       | 103                         | -46                      |