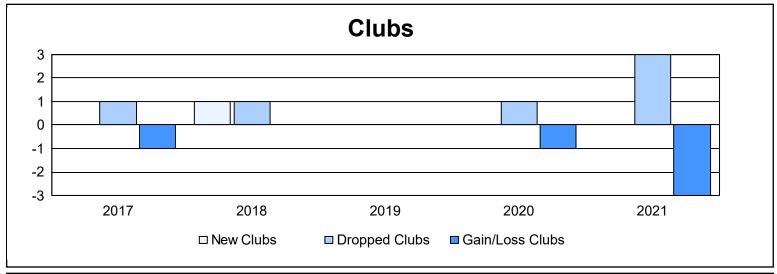

District 8 I

As of June 2021 Cumulative

| Year      | New<br>Clubs | Dropped<br>Clubs | Gain/<br>Loss<br>Clubs | New<br>Members | Charter<br>Members | Reinstate<br>Members | Transfer<br>Members | Total<br>Member<br>Added | Total<br>Members<br>Dropped | Gain/<br>Loss<br>Members |
|-----------|--------------|------------------|------------------------|----------------|--------------------|----------------------|---------------------|--------------------------|-----------------------------|--------------------------|
| 2016-2017 | 0            | 1                | -1                     | 40             | 0                  | 2                    | 1                   | 43                       | 97                          | -54                      |
| 2017-2018 | 1            | 1                | 0                      | 40             | 60                 | 1                    | 4                   | 105                      | 78                          | 27                       |
| 2018-2019 | 0            | 0                | 0                      | 47             | 21                 | 0                    | 0                   | 68                       | 118                         | -50                      |
| 2019-2020 | 0            | 1                | -1                     | 28             | 4                  | 10                   | 3                   | 45                       | 90                          | -45                      |
| 2020-2021 | 0            | 3                | -3                     | 22             | 0                  | 0                    | 0                   | 22                       | 132                         | -110                     |
| Average   | 0            | 1                | -1                     | 35             | 17                 | 3                    | 2                   | 57                       | 103                         | -46                      |